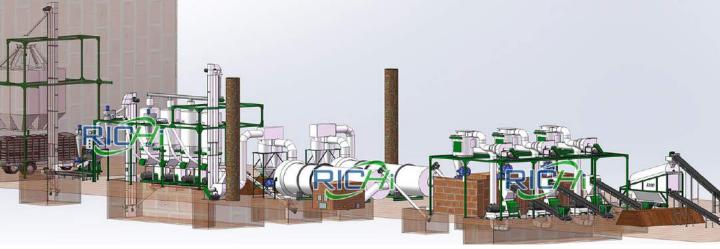

## PELLET FUEL • They can be used as fuel for power generation, commercial or residential heating and cooking.

PRODUCTION

PELLET PLANT

- Wood and other raw materials are cut, crushed, and finally compressed by a special pellet machine to become cylindrical particles.
- The pellets can be made of almost any wood species, as long as the pellet press is equipped with good equipment, the difference in feed materials can be compensated in the printing adjustment.
- Wood pellets have now become more and more representative of green and clean energy.
  Therefore, pellet plants are increasingly becoming a target project for investors.

Raw materials such as wood or other forest wastes cannot be directly pelletized if they are large in size. They need to be sliced and crushed to be processed into 3–5mm sawdust.

The wood chips are transported to the pelletizer and into the pelletizing chamber. The pressure roller continuously rolls on the raw material, squeezing the raw material into the die hole. The raw material is extruded and formed in the die hole for a certain period of time to form a cylindrical shape, and undergoes the process of forming and storing. The cutter will then cut off the particles formed by the material.

The wood pellets that have just been extruded are hot and need to be cooled to room temperature through a cooling system. The screening system can collect the wood chips and dust that do not meet the specifications and transport them back to the granulating warehouse to be granulated again.