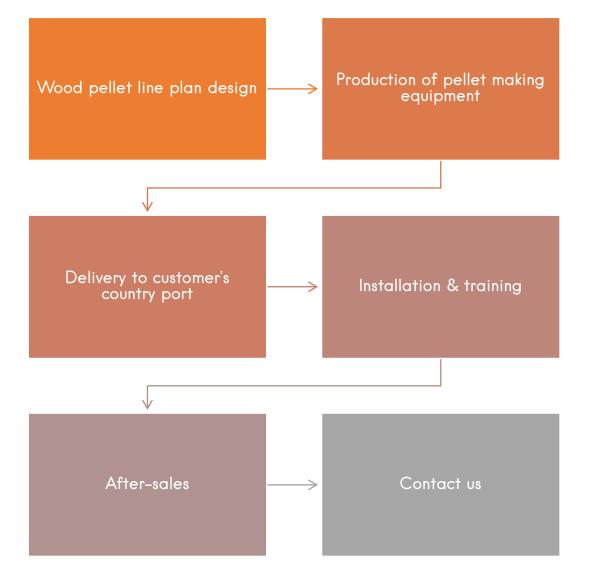

How to start pellet production and sales

- 1. Raw materials: This is the foundation. Raw materials determine the configuration of production equipment.
- 2. Market research: This is related to the product type and production volume, and the production volume is also related to the production line configuration and plan.
- 3. Hardware facilities: land, water and electricity, factory buildings, these are necessary. However, it is necessary to negotiate with the pellet production equipment supplier to fix the land and plant size after determining the output and plan configuration.
- 4. Supplier selection: This is the most important. It is not only related to production equipment, pellet products, etc., but also lays the groundwork for future production management. We recommend choosing an experienced factory with program design capabilities. The trading company's products may be very cheap compared to our RICHI or other factories, but the product quality cannot be guaranteed, and the trading company does not have any program design capabilities.