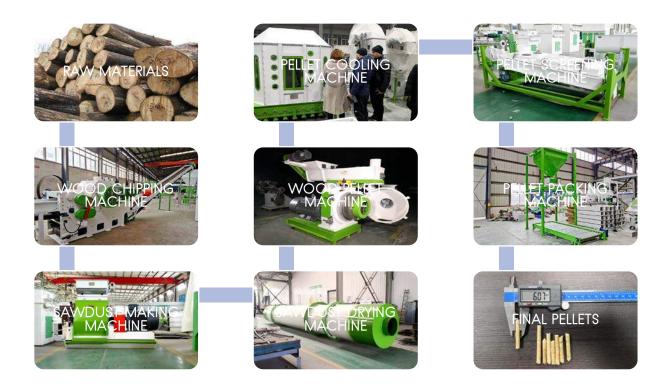

Raw materials such as wood or other forest wastes cannot be directly pelletized if they are large in size. They need to be sliced and crushed to be processed into 3–5mm sawdust.

The wood chips are transported to the pelletizer and into the pelletizing chamber. The pressure roller continuously rolls on the raw material, squeezing the raw material into the die hole. The raw material is extruded and formed in the die hole for a certain period of time to form a cylindrical shape, and undergoes the process of forming and storing. The cutter will then cut off the particles formed by the material.

The wood pellets that have just been extruded are hot and need to be cooled to room temperature through a cooling system. The screening system can collect the wood chips and dust that do not meet the specifications and transport them back to the granulating warehouse to be granulated again.