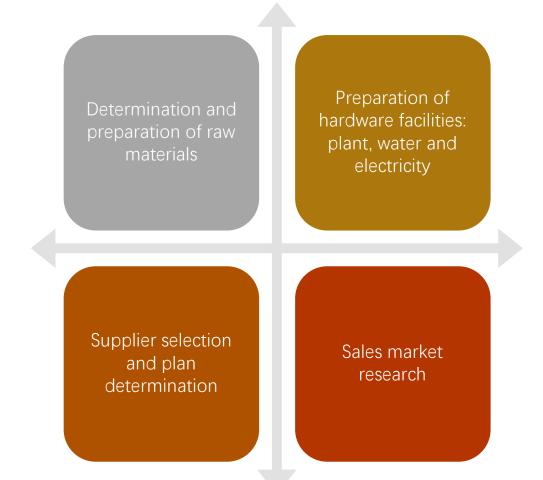

How to start pellet production and sales

- 1. Raw materials: This is the foundation. Raw materials determine the configuration of production equipment.
- 2. Market research: This is related to the product type and production volume, and the production volume is also related to the production line configuration and plan.
- 3. Hardware facilities: land, water and electricity, factory buildings, these are necessary. However, it is necessary to negotiate with the pellet production equipment supplier to fix the land and plant size after determining the output and plan configuration.
- 4. Supplier selection: This is the most important. It is not only related to production equipment, pellet products, etc., but also lays the groundwork for future production management. We recommend choosing an experienced factory with program design capabilities. The trading company's products may be very cheap compared to our RICHI or other factories, but the product quality cannot be guaranteed, and the trading company does not have any program design capabilities.