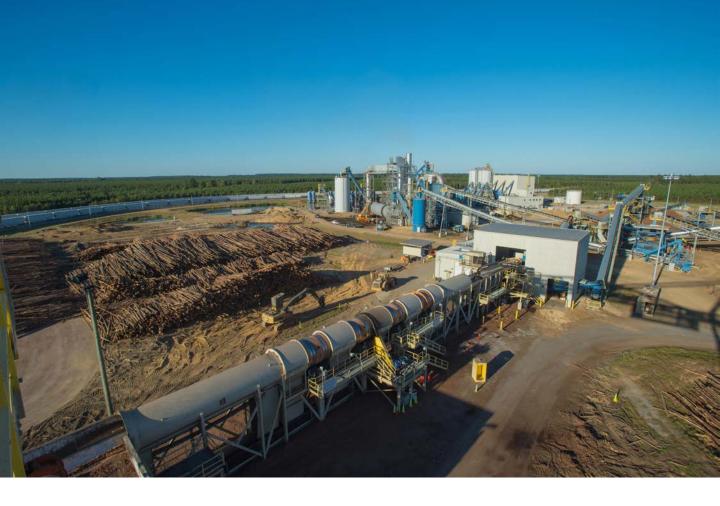

## PELLET FUEL • They can be used as fuel for power generation, commercial or residential heating and cooking.

PRODUCTION

PELLET PLANT

- Wood and other raw materials are cut, crushed, and finally compressed by a special pellet machine to become cylindrical particles.
- The pellets can be made of almost any wood species, as long as the pellet press is equipped with good equipment, the difference in feed materials can be compensated in the printing adjustment.
- Wood pellets have now become more and more representative of green and clean energy.
  Therefore, pellet plants are increasingly becoming a target project for investors.

Raw materials such as wood or other forest wastes cannot be directly pelletized if they are large in size. They need to be sliced and crushed to be processed into 3–5mm sawdust.

The wood chips are transported to the pelletizer and into the pelletizing chamber. The pressure roller continuously rolls on the raw material, squeezing the raw material into the die hole. The raw material is extruded and formed in the die hole for a certain period of time to form a cylindrical shape, and undergoes the process of forming and storing. The cutter will then cut off the particles formed by the material.