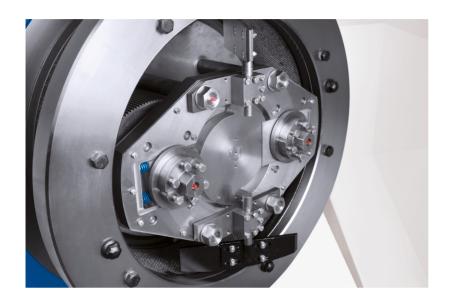

erforming and user-friendly machine. As on option all contact surface with the material are available in stainless steel for highest hygi-ene standards.

### + ADVANTAGES

- + Compact in Size
- + High value added due to upcycling
- I of raw materials
- + Easy to use
- + Different support platforms available

#### + RICHI WOOD PELLET-MILL

RICHI MZLH series wood pellet machine is a multi-functional pellet production equipment, suitable for all kinds of wood waste and biomass materials. Design focuses on robustness and productivity. We have exported to more than 110 countries or regions. Provide overseas installation services and complete training services. Starting a pellet production business starts with contacting RICHI.



RING-DIE



RING DIE KIT



PRESS ROLLER



## + SPECIFICATIONS





| Model                             | MZLH320       | MZLH350        | MZLH420        | MZLH520        | MZLH768        | MZLH858        |
|-----------------------------------|---------------|----------------|----------------|----------------|----------------|----------------|
| Anti-caking Feeder Power          | 1.5KW         | 1.5KW          | 1.5KW          | 2.2KW          | зкw            | зкw            |
| Forced Feeder Power               | 0.55KW        | 0.55KW         | 0.55KW         | 0.75KW         | 1KW            | 1KW            |
| Pellet Machine Power              | 37KW          | 55KW           | 90KW           | 132KW          | 250KW          | 280KW          |
| Capacity(wood<br>sawdust,biomass) | 300-400KG/H   | 500-700KG/H    | 1.0-1.2 T/H    | 2.0-2.5 T/H