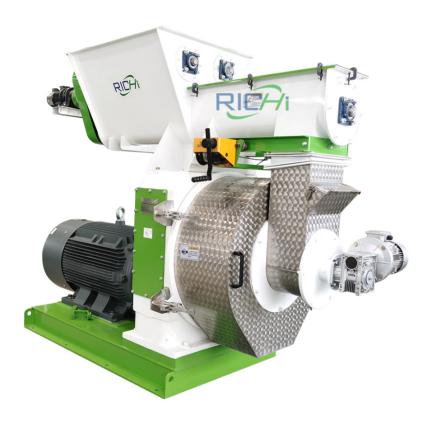

# **WOOD PELLET-MILL**

### + AREAS OF APPLICATION

The RICHI Machinery MZLH Series Wood Pellet Mill is perfectly suited for materials that already have a fine granularity or have been pre-shred such as, saw dust, shavings, fermentation residue, spelt or dried fruit or vegetable pomace. The straight-forward design and the powerful engine make for high-performing and user-friendly machine. As on option all contact surface with the material are available in stainless steel for highest hygi-ene standards.

#### + RICHI WOOD PELLET-MILL

RICHI MZLH series wood pellet machine is a multi-functional pellet production equipment, suitable for all kinds of wood waste and biomass materials. Design focuses on robustness and productivity. We have exported to more than 110 countries or regions. Provide overseas installation services and complete training services. Starting a pellet production business starts with contacting RICHI.