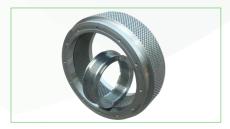

The straight-forward design and the powerful engine make for high-performing and user-friendly machine. As on option all contact surface with the material are available in stainless steel for highest hygi-ene standards.

### + ADVANTAGES

- + Compact in Size
- + High value added due to upcycling
- I of raw materials
- + Easy to use
- + Different support platforms available

#### + RICHI WOOD PELLET-MILL

RICHI MZLH series wood pellet machine is a multi-functional pellet production equipment, suitable for all kinds of wood waste and biomass materials. Design focuses on robustness and productivity. We have exported to more than 110 countries or regions. Provide overseas installation services and complete training services. Starting a pellet production business starts with contacting RICHI.



RING-DIE



RING DIE KIT



PRESS ROLLER



## + SPECIFICATIONS





| Model                             | MZLH320       | MZLH350        | MZLH420        | MZLH520        | MZLH768        | MZLH858        |
|-----------------------------------|---------------|----------------|----------------|----------------|----------------|----------------|
| Anti-caking Feeder Power          | 1.5KW         | 1.5KW          | 1.5KW          | 2.2KW          | зкw            | зкw            |
| Forced Feeder Power               | 0.55KW        | 0.55KW         | 0.55KW         | 0.75KW         | 1KW            | 1KW            |
| Pellet Machine Power              | 37KW          | 55KW           | 90KW           | 132KW          | 250KW          | 280KW          |
| Capacity(wood<br>sawdust,biomass